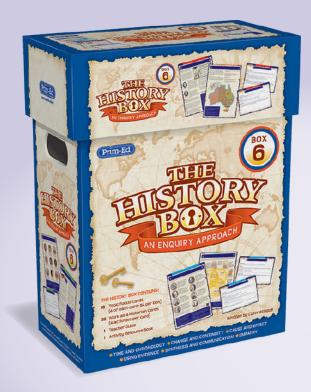

## Box 6

Contents

搽

漭

|   | SECTION 1<br>STORY      | EAR | SECTION 2<br>RLY PEOPLE AND ANCIENT SOCIETIES |
|---|-------------------------|-----|-----------------------------------------------|
| ~ | Marie Curie             | V   | Native Americans                              |
| ~ | Éamon de Valera         | ~   | The Celts                                     |
| ~ | The Labours of Hercules |     |                                               |