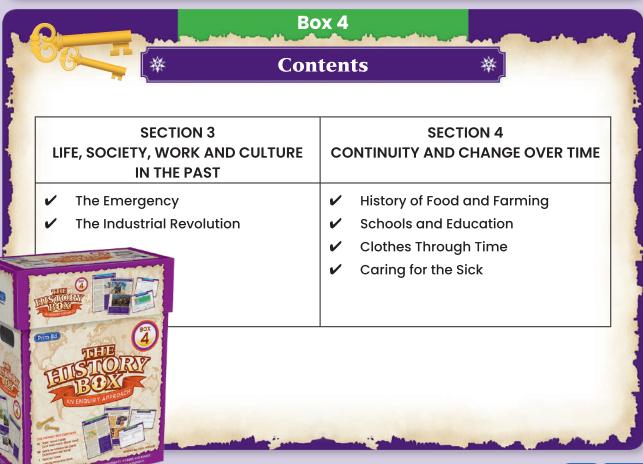

## Box 4

Contents

楙

漭

|                                         | SECTION 1<br>STORY                                                                                                                          | SECTION 2<br>EARLY PEOPLE AND ANCIENT SOCIETI                                                                                                                | ES |
|-----------------------------------------|---------------------------------------------------------------------------------------------------------------------------------------------|--------------------------------------------------------------------------------------------------------------------------------------------------------------|----|
| ~ ~ ~ ~ ~ ~ ~ ~ ~ ~ ~ ~ ~ ~ ~ ~ ~ ~ ~ ~ | The Children of Lir<br>Romulus and Remus<br>Florence Nightingale<br>Androcles and the Lion<br>The Wooden Horse of Troy<br>Leonardo da Vinci | <ul> <li>The Incas</li> <li>The Bronze Age</li> <li>Ancient Sumerians</li> <li>The Aboriginal People</li> <li>Ancient Greece</li> <li>The Vikings</li> </ul> |    |
| ~                                       | King Arthur                                                                                                                                 |                                                                                                                                                              |    |