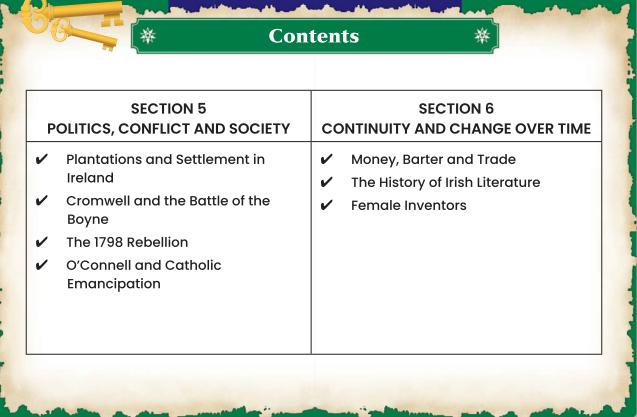

## Box 5

袾 Contents 桊 **SECTION 1 SECTION 2 STORY EARLY PEOPLE AND ANCIENT SOCIETIES** The Story of Diarmuid and Gráinne V The Aztecs 1 Grace O'Malley (Granuaile) V The Benin People V V Martin Luther King Jr and Rosa Parks V The Guardian Geese