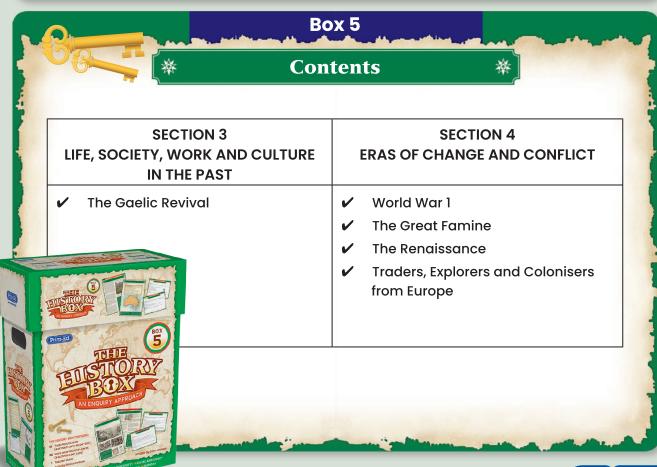

## Box 5

袾 Contents 桊 **SECTION 1 SECTION 2 STORY EARLY PEOPLE AND ANCIENT SOCIETIES** The Story of Diarmuid and Gráinne V The Aztecs 1 Grace O'Malley (Granuaile) V The Benin People V V Martin Luther King Jr and Rosa Parks V The Guardian Geese