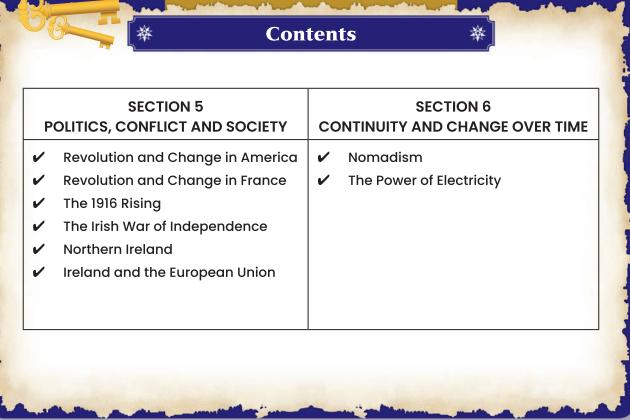

## Box 6

Contents

搽

漭

|   | SECTION 1<br>STORY      | EAR | SECTION 2<br>RLY PEOPLE AND ANCIENT SOCIETIES |
|---|-------------------------|-----|-----------------------------------------------|
| ~ | Marie Curie             | V   | Native Americans                              |
| ~ | Éamon de Valera         | ~   | The Celts                                     |
| ~ | The Labours of Hercules |     |                                               |