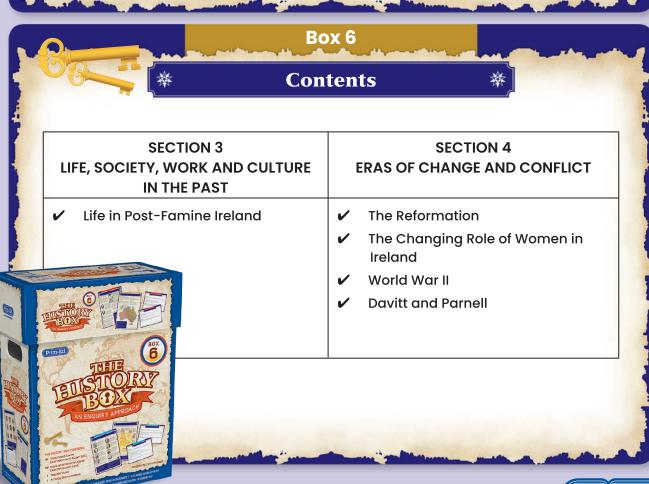

## Box 6

Contents

搽

漭

|   | SECTION 1<br>STORY      | EAR | SECTION 2<br>RLY PEOPLE AND ANCIENT SOCIETIES |
|---|-------------------------|-----|-----------------------------------------------|
| ~ | Marie Curie             | V   | Native Americans                              |
| ~ | Éamon de Valera         | ~   | The Celts                                     |
| ~ | The Labours of Hercules |     |                                               |