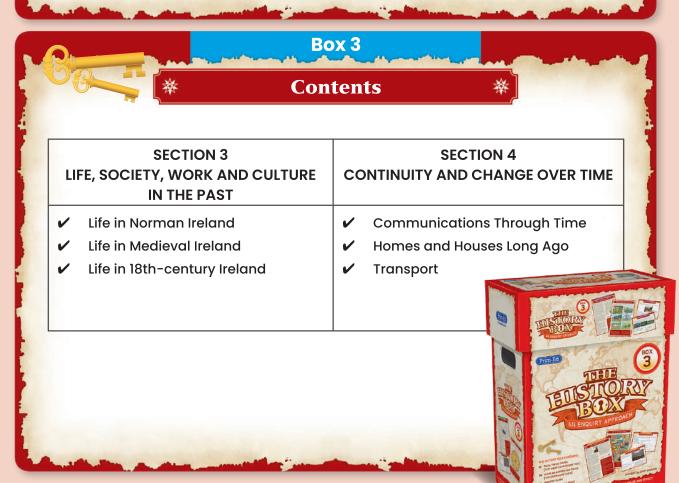

## Box 3

### Contents

搽

\*

|                                         | SECTION 1<br>STORY                                                                                                                                                         | EAF                              | SECTION 2<br>RLY PEOPLE AND ANCIENT SOCIETIES                         |
|-----------------------------------------|----------------------------------------------------------------------------------------------------------------------------------------------------------------------------|----------------------------------|-----------------------------------------------------------------------|
| >>>>>>>>>>>>>>>>>>>>>>>>>>>>>>>>>>>>>>> | How Cúchulainn got his Name<br>The Salmon of Knowledge<br>St Brendan the Navigator<br>The Story of Daedalus and Icarus<br>The Journey of Tom Crean<br>Christopher Columbus | <b>v</b><br><b>v</b><br><b>v</b> | Stone Age People<br>Ancient Egyptians<br>The Han Dynasty<br>The Maori |
|                                         |                                                                                                                                                                            |                                  |                                                                       |